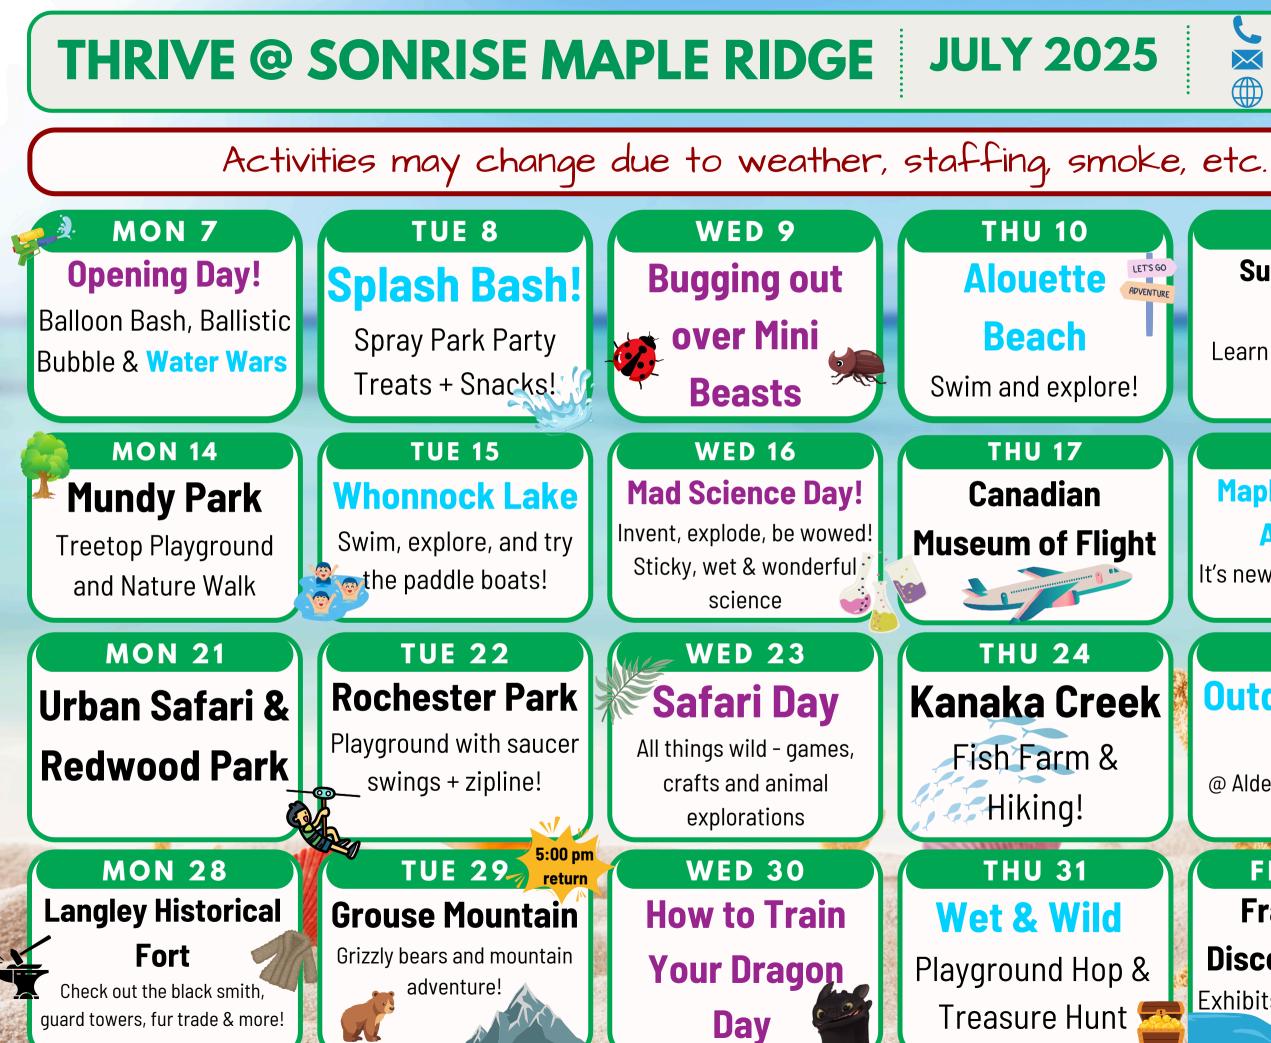

(250) 826-5435 MAPLERIDGE@THRIVEKIDSCANADA.CA THRIVEKIDSCANADA.CA

**FRI 11 Surrey Nature** Center Learn about the nature around us!

### **FRI 18** Maple Ridge Park **Adventure**

It's new and it's amazing!!

## FRI 25 Outdoor Water Slides

@ Aldergrove Community Center

# FRI AUG 1 **Fraser River**

**Discovery Centre** Exhibits and Nature fun!

Due to our awesome activities, all kids must be on site by **9:30am** and picked up after 4:00 pm unless pre-arranged.

#### **\*EVERYDAY\*** BRING

LUNCH, SNACKS, WATER BOTTLE, SUNSCREEN, DOUBLE STRAPPED BACKPACK, **BATHING** SUIT, TOWEL, HAT, **SPARE SET of CLOTHES & BACK STRAPPED** SANDALS... NO FLIP-FLOPS!!!!

**For Safety Reasons Green** Thrive T-Shirts are Mandatory for ALL **Out Trip Days** 

Purple indicates a local day. No Thrive shirt required.

Light Blue indicates there will be a water activity!

THRIVEKIDS